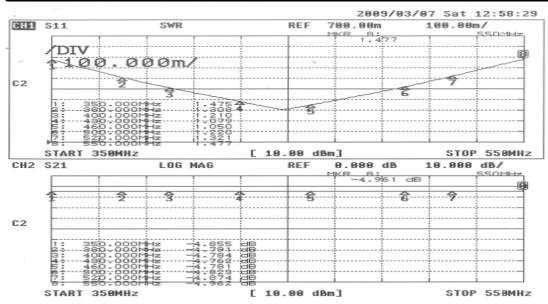

Model
Type
Frequency
VSWR for full bandwidth
Insertion Loss
Isolation
Impedance
Power Rating
Operating Temperature
Connector
Dimension

Weight

PS3N-4050/P50
3 way divide
400-500MHz
<1.3:1
<0.5dB
>20dB
50 ohms
50 watt
-30°C ~ +60°C
N Female
113 x 117 x 19 mm
Approx. 0.35 KG