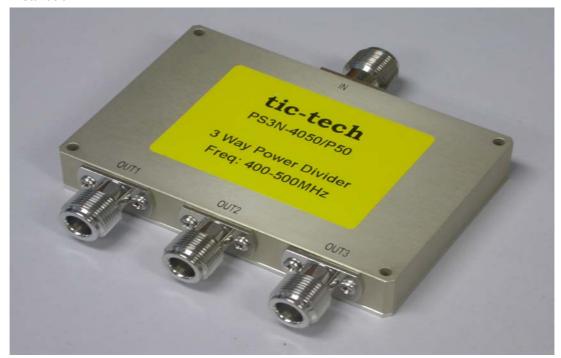

## Communication Products.

**Power Splitter / Divider** 

Wideband splitter designed to offer optimal performance for 3 way equal split distribution in the UHF 400MHz bandwidth. PS3N-4050/P50 besides being of small and compact size yields an excellent SWR yet with minimal insertion loss, making it ideal for easy in-building installation.

Model
Type
Frequency
VSWR for full bandwidth
Insertion Loss
Isolation
Impedance
Power Rating
Operating Temperature
Connector
Dimension

Weight

PS3N-4050/P50
3 way divide
400-500MHz
<1.3:1
<0.5dB
>20dB
50 ohms
50 watt
-30°C ~ +60°C
N Female
113 x 117 x 19 mm
Approx. 0.35 KG